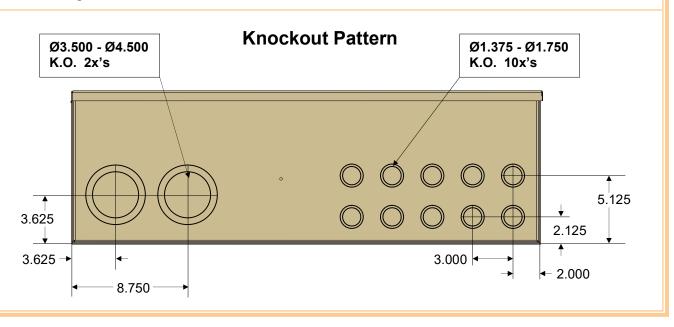

## Features & Info:

- Includes 3/4" plywood backboard & 4-position, #4-14 wire ground bar mounted inside
- Includes 2 knockouts 3½" 4½" (for 3" 4" conduit) &

  10 knockouts 1¾" 1¾" (for 1" 1½" conduit) See Chart Below
- Made of 14-gauge zinc-coated steel w/ a desert tan powder coat finish
- Reinforced hinged door with 7/16" recessed hex latch
- "COMMUNICATIONS" embossed on the cover
- UL-Listed (UL1863), designed to NEMA 3R
- Includes 2 J-hooks for mounting
- Box weight: 129 lbs.