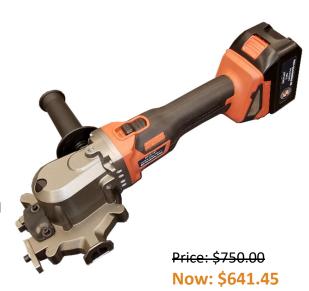

## **BNCE-20-24V**

BN Products Cordless Cutting Edge Saw Multi-Material Cutter

## BN Products USA

- » Quickly and Safely Cuts Up To #6 (3/4", 20 mm) Grade 60 Rebar
- » Able To Cut Rebar, Conduit, Steel Tubing, Steel Pipe, Coil Rod, Copper Pipe, All Thread and more
- » Powerful 24V Li-Ion Battery
- » Aluminum Gear Housing
- » Heavy-Duty Steel Gears
- » High Performance Motor
- » Sealed Ball Bearings
- » Includes Saw, (2) Blades, (2) Batteries & 120V Charger in Plastic Carry Case