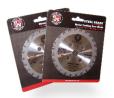

Two 24V Batteries & Charger

Two Cutting Edge Blades

Chip Collector Bag

**Cutting Capacity** 

3/4" Rebar (Grade 60)
7/8" All Thread
1/2" EMT Conduit
3/4" Steel Tubing
1/2" Steel Pipe
7/8" Coil Rod (Grade 60)
3/4" ACR Copper Pipe