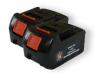

Two 24V Batteries & Charger

Two Cutting Edge Blades

Chip Collector Bag

**Cutting Capacity** 

3/4" Rebar (Grade 60)
7/8" All Thread
1/2" EMT Conduit
3/4" Steel Tubing
1/2" Steel Pipe
7/8" Coil Rod (Grade 60)
3/4" ACR Copper Pipe