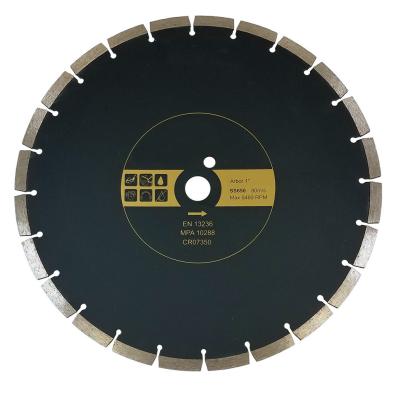

# **SS650**

## Fast General Purpose Diamond Cutting Blades

Excellent blade for use on building materials, concrete products, granite and natural stone.

**Cuts 30% faster and has TWICE the life of comparable blades** 

Extremely Fast & Long Life

9"

**12**"

14"

### **♦** Safety Standards

This blade complies with safety standards worldwide

#### **♦ Self-Cooling**

Titanium-coated diamonds provide a self-cooling and self-sharpening cutting edge

#### ♦ Engineered Core

Precision engineered cored, hardened, ground, balanced, and tensioned