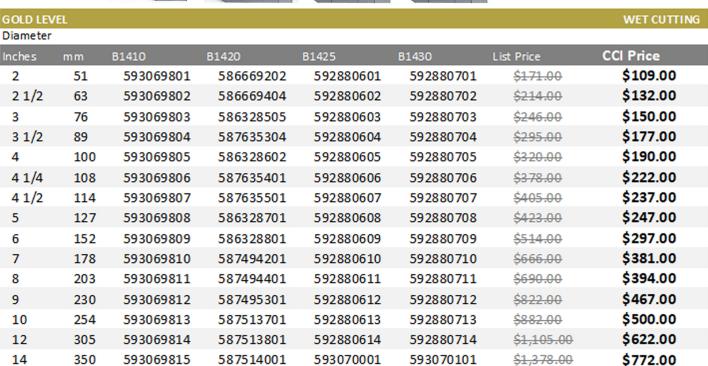

## **Husqvarna Elite-Drill B1400 Series**

## ULTIMATE PERFORMANCE CORE DRILL BITS

- B1410: faster drilling in flint, chert and hard aggregate with high steel reinforcement
- B1420: fast drilling with a longer life in flint and hard aggregate with high steel reinforcement
- B1425: fast drilling in flint concrete with or without steel reinforcement
- B1430: long life in medium to hard concrete with medium to high reinforcing
- All bits have a 1-1/4"-7 thread adapter
- Total segment height is .300" (.200" diamond depth; .100" segment base)

Total segment height for this series is .300" (.200" diamond depth; .100" segment base)